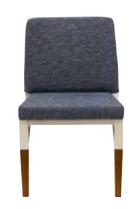

# AUGUSTA BANQUET CHAIR

The Augusta Banquet Chair features a modern design style centered around a unique frame constructed from aluminum and environmentally-sourced European Beech hardwood legs. The chair is extremely durable with a FormFlex seat to provide remarkable comfort. The plush foam is beautifully upholstered with a variety of fabric and stain options to complete the décor of your property.

## **UPHOLSTERY OPTIONS**

Contact your sales representative or visit mitylite.com/fabrics.