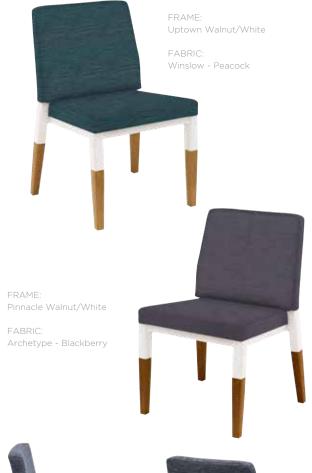

# AUGUSTA BANQUET CHAIR

The Augusta Banquet Chair features a modern design style centered around a unique frame constructed from aluminum and environmentally-sourced European Beech hardwood legs. The chair is extremely durable with a FormFlex seat to provide remarkable comfort. The plush foam is beautifully upholstered with a variety of fabric and stain options to complete the décor of your property.

## **UPHOLSTERY OPTIONS**

Contact your sales representative or visit mitylite.com/fabrics.

### FRAME OPTIONS

MityLite Sales Representative for more details

info@mityinc.com

mitylite.com • 800-909-8034