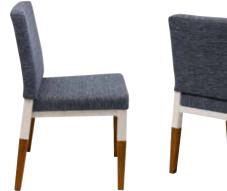

# AUGUSTA BANQUET CHAIR

The Augusta Banquet Chair features a modern design style centered around a unique frame constructed from aluminum and environmentally-sourced European Beech hardwood legs. The chair is extremely durable with a FormFlex seat to provide remarkable comfort. The plush foam is beautifully upholstered with a variety of fabric and stain options to complete the décor of your property.

#### PRODUCT FEATURES

- Durable frame supports more than 1,000 pounds (465 kg)
- Unique design features an aluminum & European Beech hardwood frame
- FormFlex seat with 2-inch thick foam provides exceptional comfort
- Powder-coated frame is available in a variety of rich colors
- Available with a diverse line of fabrics options to fit any décor
- Stacks 5 chairs high